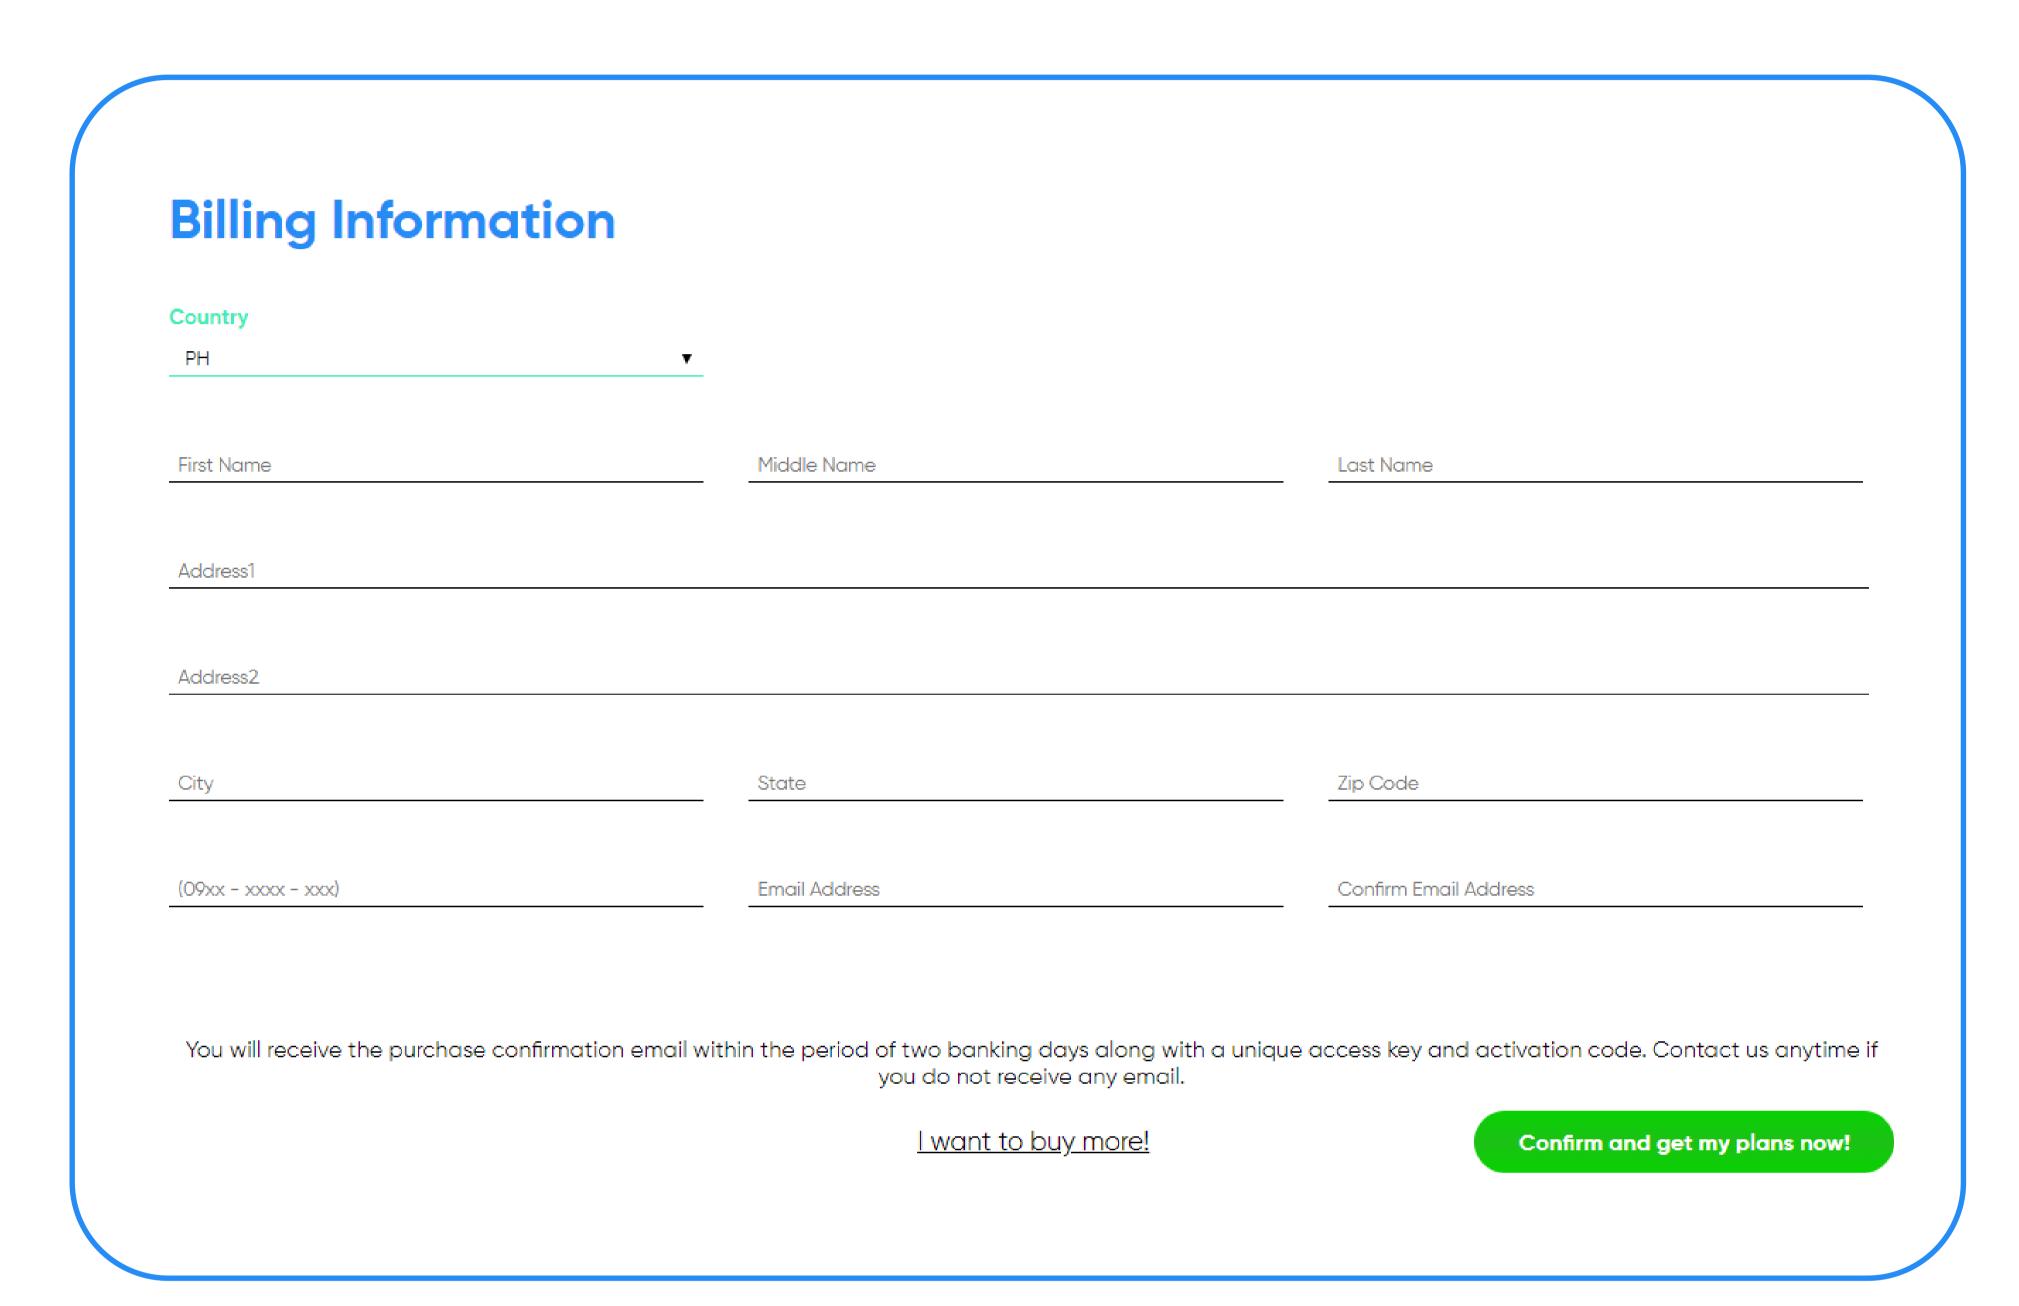

Upon checkout, customer gets the breakdown oft the pricing and fills out the billing information.