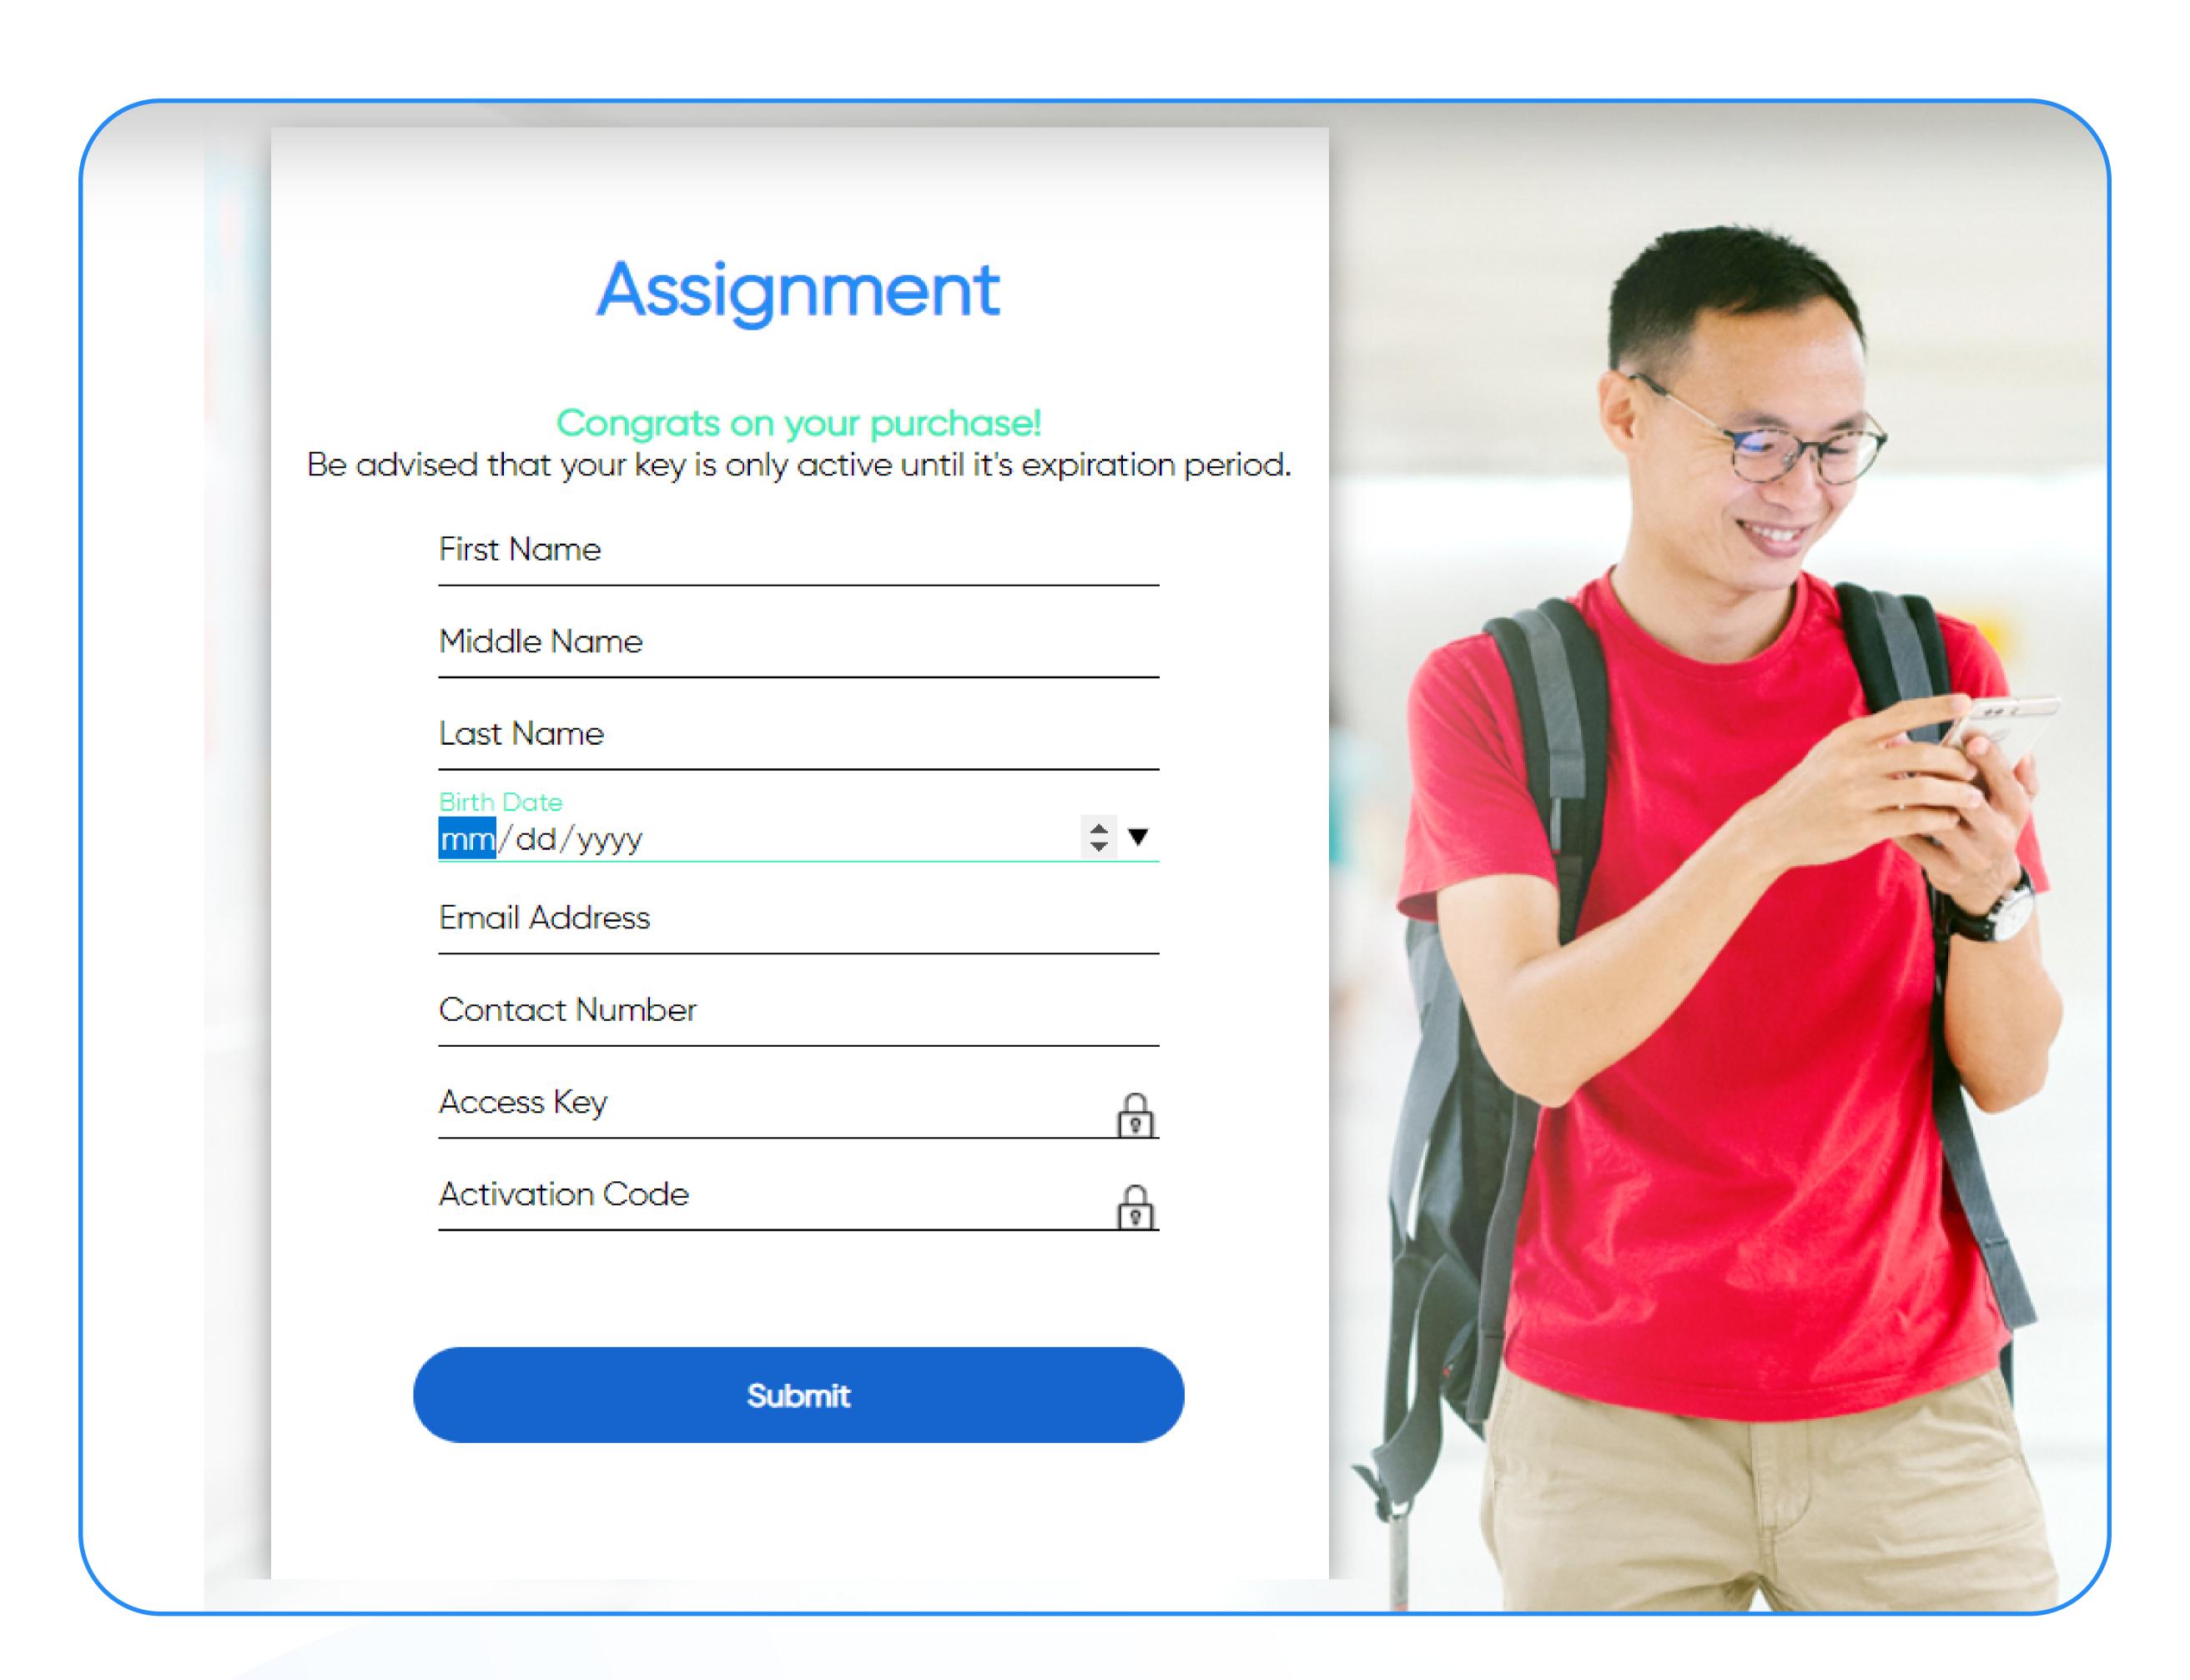

Customer enrolls the access key and activation code via link sent to customer's email.

medgate.ph

Customer may start using the service.