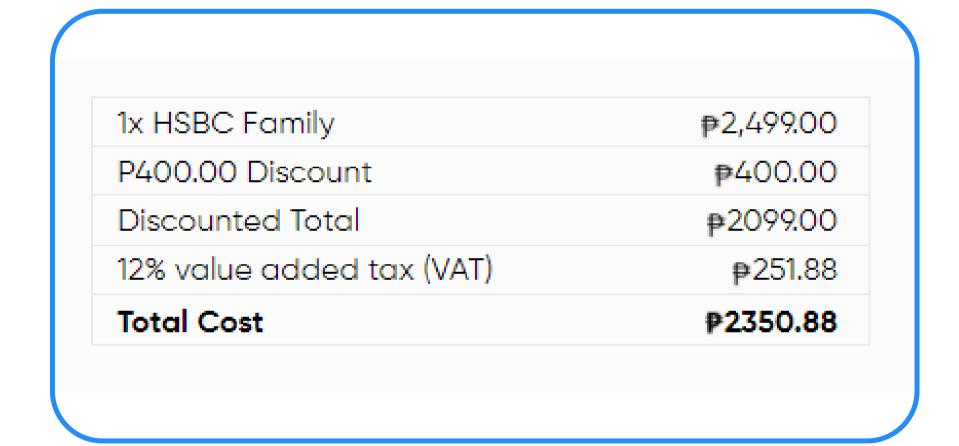

Upon checkout, customer gets the breakdown oft the pricing and fills out the billing information.

### Family:

Customer proceeds to payment and enters card details to place order.

Once payment is successful, an access key and activation code will be emailed to the customer.

A hotline exclusive only to Medgate Unliconsultation Plan users.