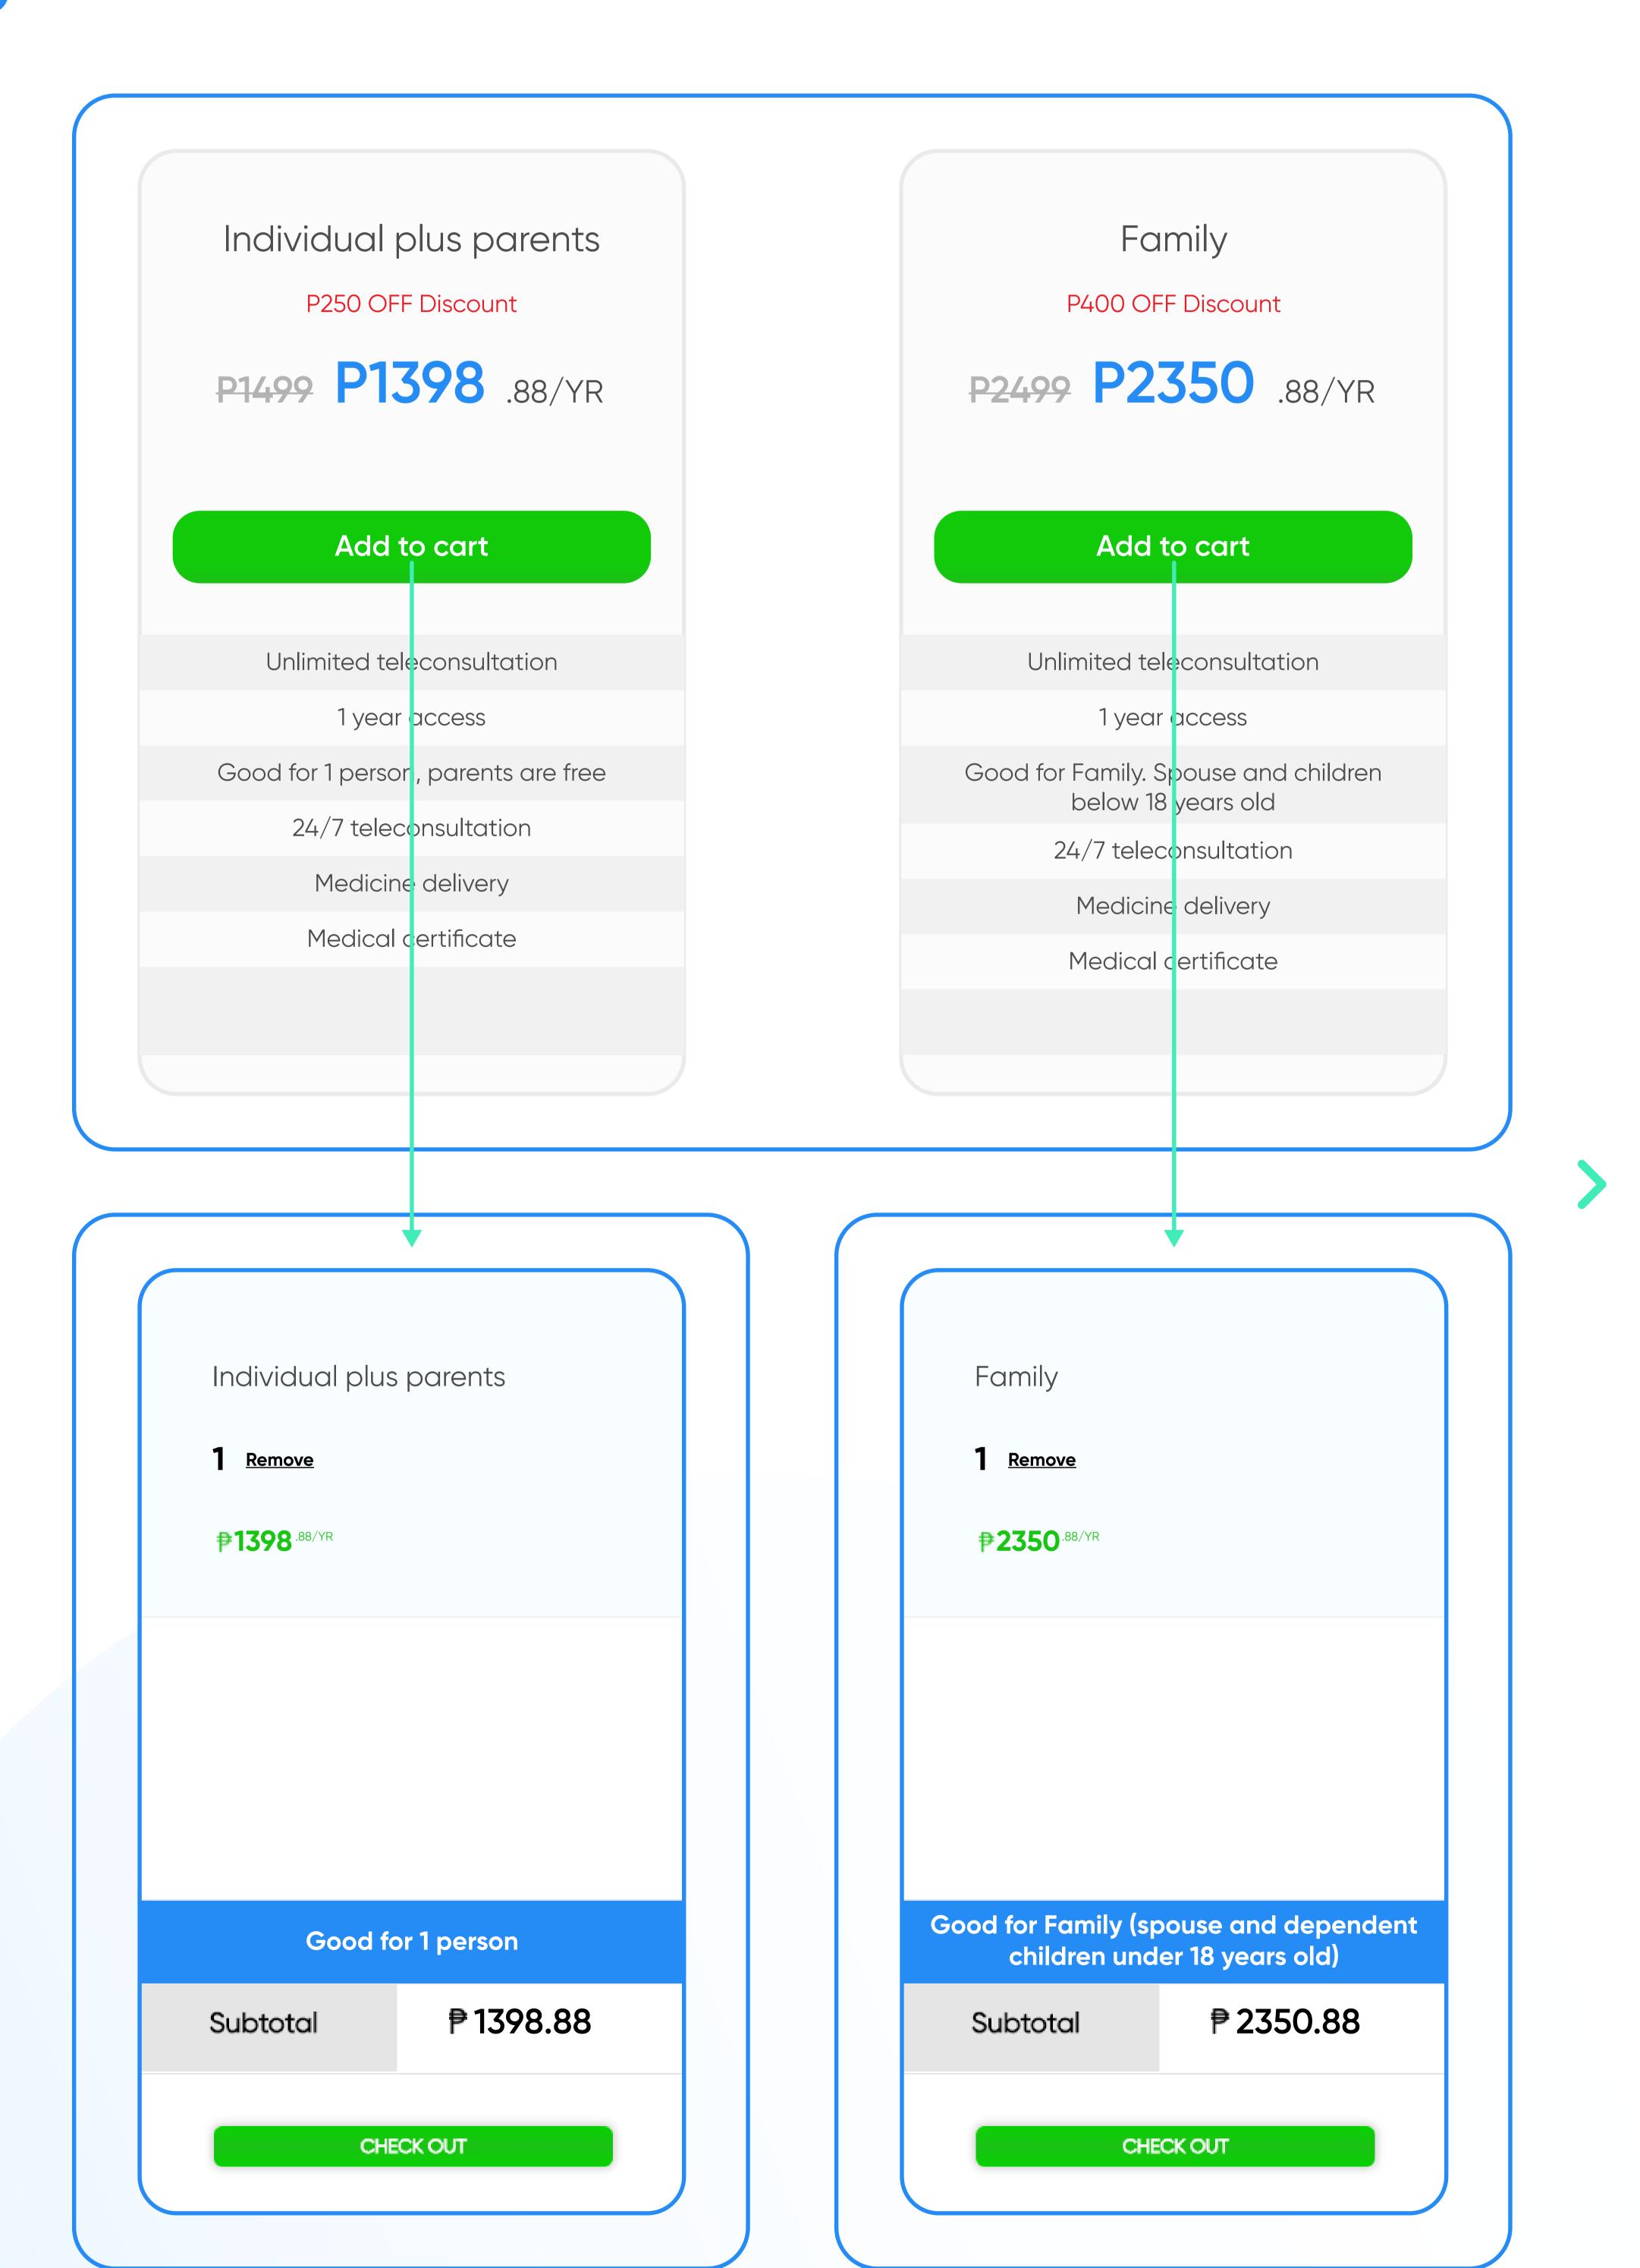

# HSBC Customer Journey

Call Doc. Anywhere.
Anytime. No Line.™

Customer purchases plan in medgate.ph/shop/promo/hsbc

Customer chooses a product and clicks "Add to cart"

Customers opens cart and clicks "Check out"

Upon checkout, customer gets the breakdown oft the pricing and fills out the billing information.