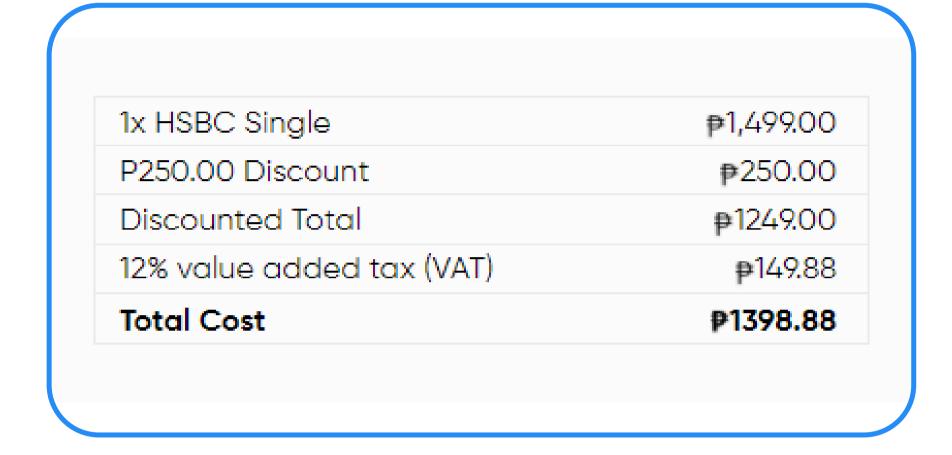

Upon checkout, customer gets the breakdown oft the pricing and fills out the billing information.

### Individual plus parents: